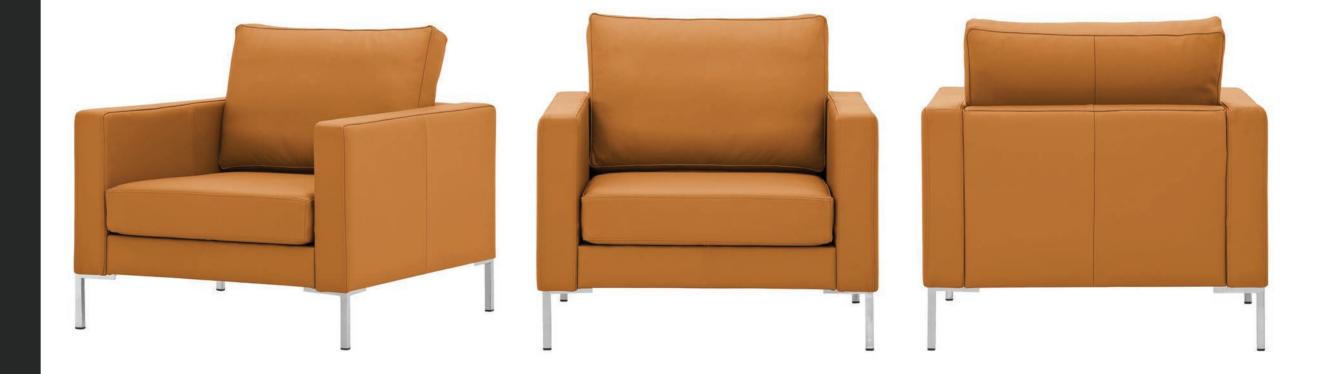

# Armchair Portobello

A sleek, straightforward design distinguishes this armchair, allowing it to fit well into a variety of interior design styles, whether classic or modern.

Material: Leather - Dollaro Miele 06

Dimensions: Width: 82 c

Height: 75 cm
Dept: 85 cm
Seat height: 38 c

-straightforward design