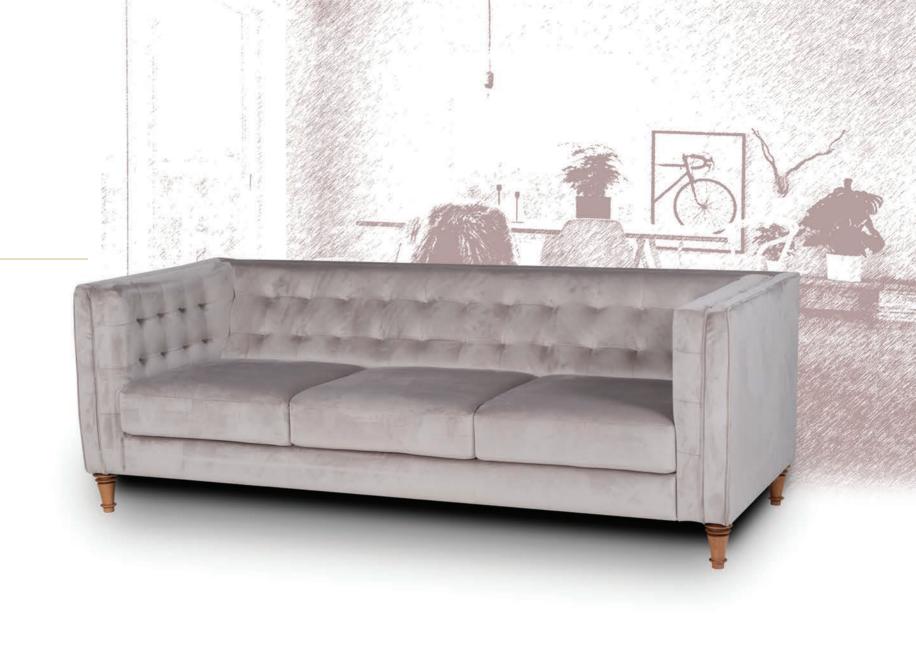

# Sofa Chelsea (3-seater)

Sofa Chelsea is convincing at first glance: its slim cut, which brings together modern design with 70s bonds, makes it seem surprisingly delicate.

Material: Textile - Impala 932

imensions: vviatn: 216 c

Dept: 85 cm Seat width: 196 cr Seat height: 38 cr

Seat dept: 57 cm

Additional material types: Leather Additional product types: 2-seater