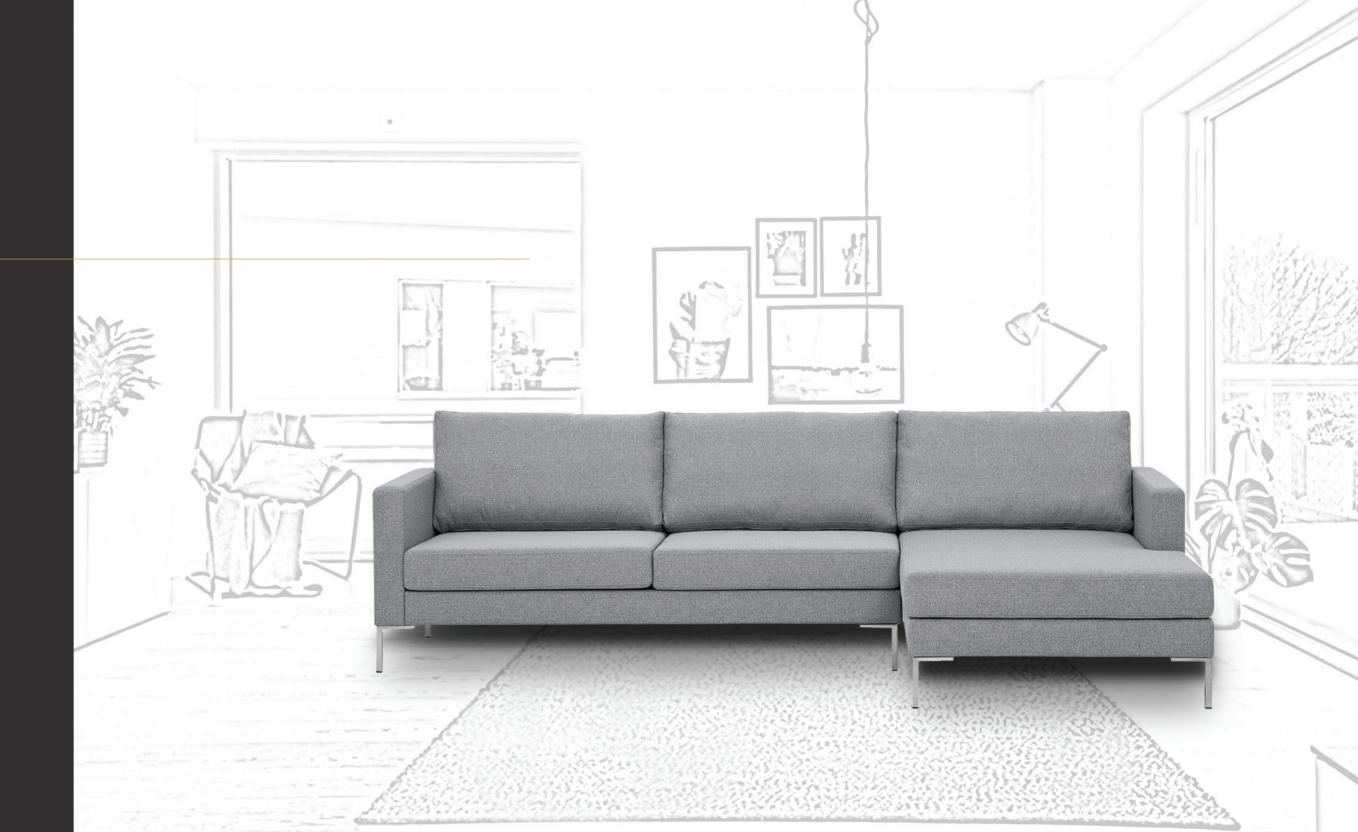

# Corner sofa Portobello

The modular sofa system Portobello offers various elements to create the perfect sofo landscape for any room size.

Material: Textile - Impala 310i

Height: 75 cn Dept: 155 cm

Dept 2-Seater: 85 Seat height: 38 cm