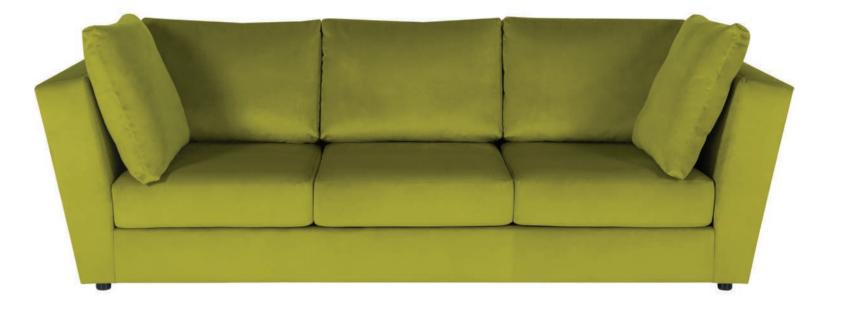

# Sofa Greenwich

Model Greenwich confirms that beauty does not always have to be complicated.

Material: Textile - Impalo

Height: 82 cm Dept: 92 cm