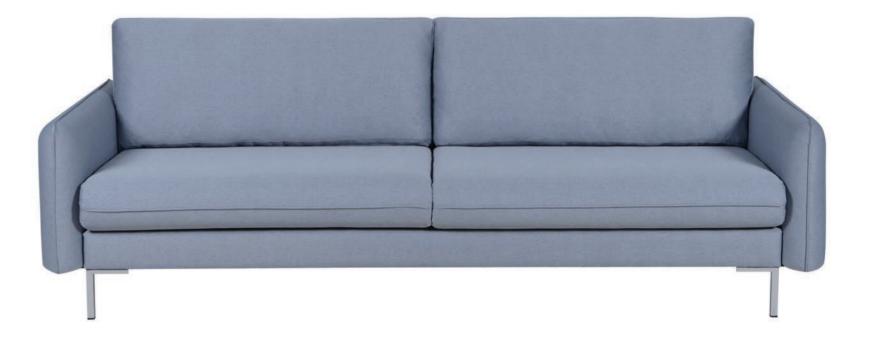

# Sofa Chelsea (3-seater)

Sofa Chelsea is convincing at first glance: its slim cut, which brings together modern design with 70s bonds, makes it seem surprisingly delicate.

Material: Textile - Impala 932

imensions: vviatn: 216 c

Dept: 85 cm Seat width: 196 cr Seat height: 38 cr

Seat dept: 57 cm

Additional material types: Leather Additional product types: 2-seater