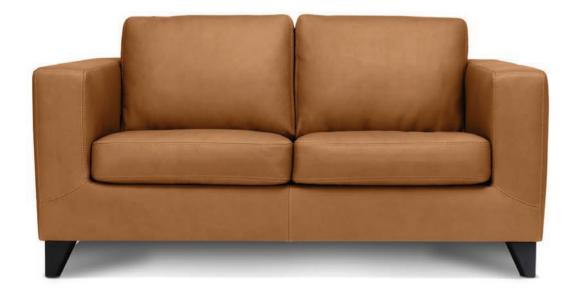

# Sofa Chelsea (2-seater)

# The Chelsea sofa proves that skilful furniture design does not require elaborate flourishes.

Material: Leather – Dollaro Black 43

Dimensions: Width: 146 cm

Height: 68 cm

Seat width: 126 cm Seat height: 38 cm