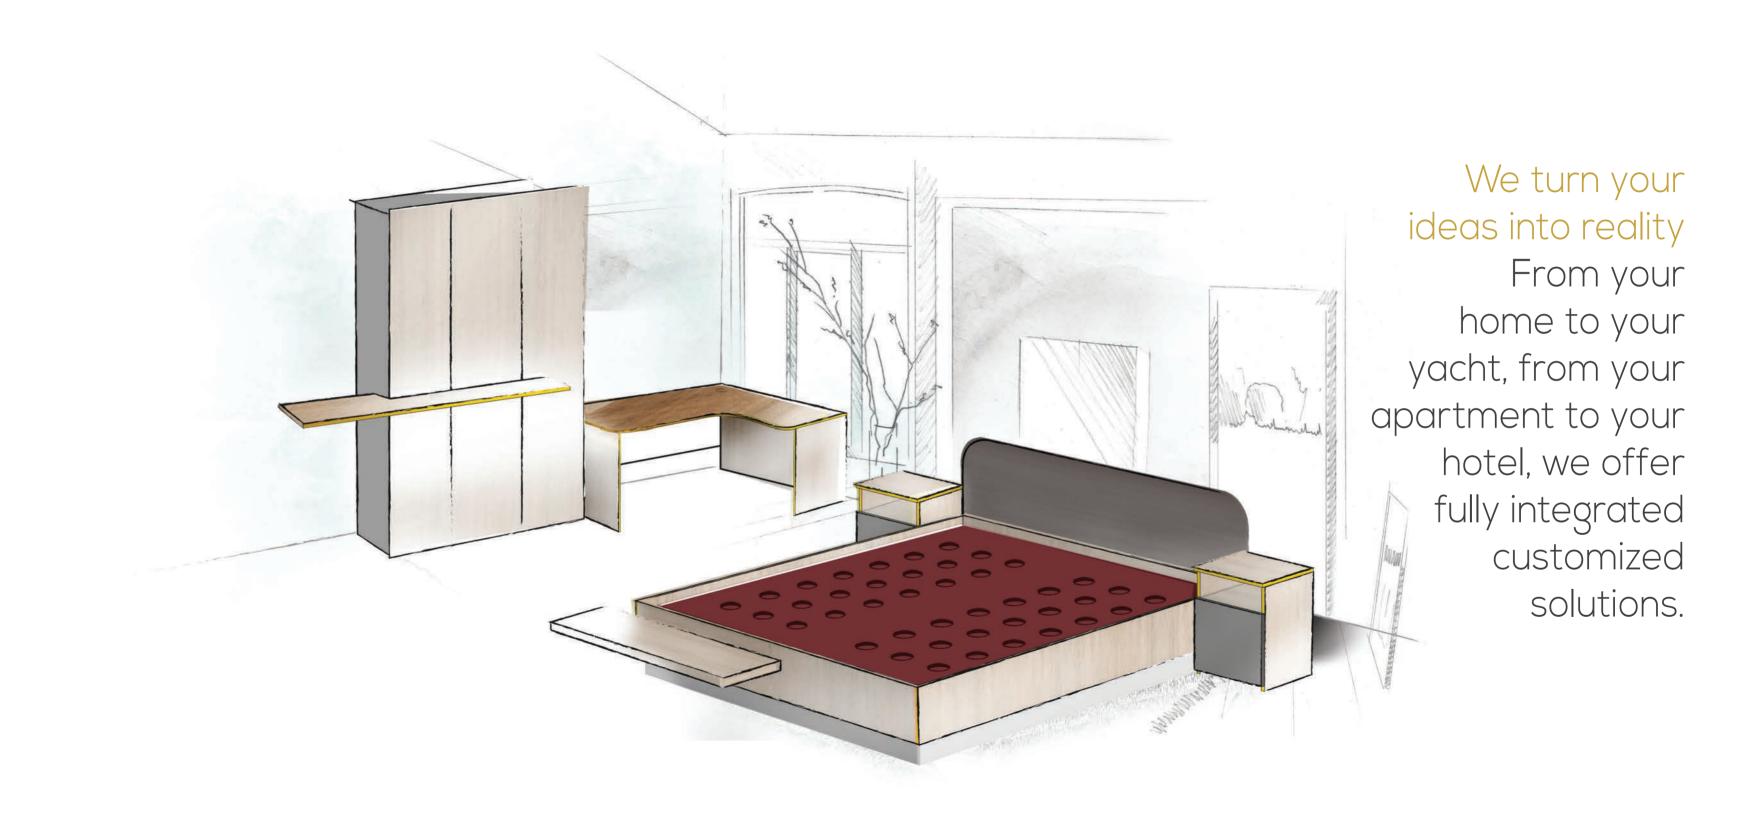

MILIM

# Corner sofa Vivien

Vivien- she is a saucy sofa but filigree and modern at the same time. Her youthful shape is provided with lovely and sophisticated details. Te moveable side and back parts represent an additional feature. A special attention needs to be paid to the functional armrest.

Material: Leather- Hunter gr

Dimensions: Width: 301 cm

Dept: 190 cn



#### PREMIUM

# Sofa Wings

Just sit down and experience the special and finely coordinated sitting comfort that Wings brings. Wings is not only an absolute trendsetter but furthermore creates a perfectly adjustable seating area for each individual user while offering relaxed sitting in cozy hours.

Material:

Leather

Dimensions: Width: 230 cr

Height: 91 cm Dept: 130 cm



PREMIUM

# Materials



# Customized solutions





# Our customers

We make the path feel much more like the goal.















# furniture



next to you