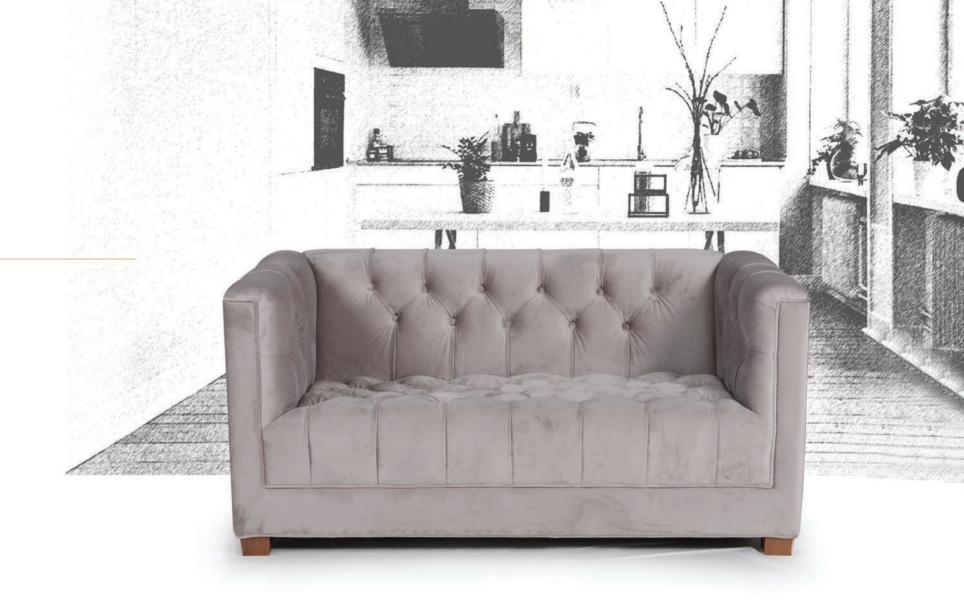

# Sofa Chelsea (2-seater)

# The Chelsea sofa proves that skilful furniture design does not require elaborate flourishes.

Material: Leather – Dollaro Black 43

Dimensions: Width: 146 cm

Height: 68 cm

Seat width: 126 cm Seat height: 38 cm