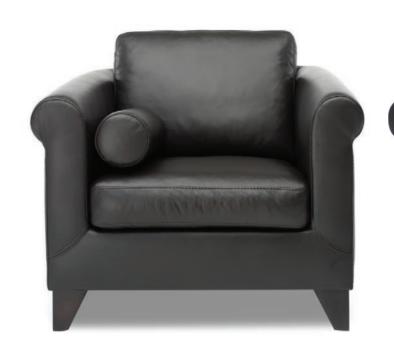

# Armchair Portobello

A sleek, straightforward design distinguishes this armchair, allowing it to fit well into a variety of interior design styles, whether classic or modern.

Material: Leather - Dollaro Miele 06

Dimensions: Width: 82 c

Height: 75 cm
Dept: 85 cm
Seat height: 38 c

-straightforward design