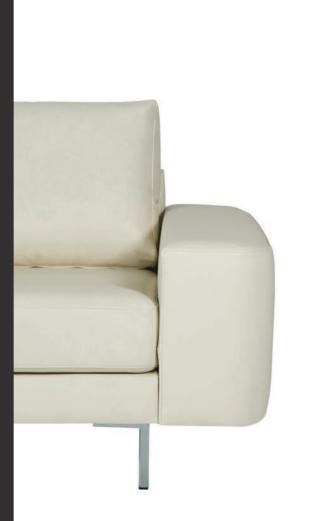

# Sofa Chelsea (3-seater)

Sofa Chelsea is convincing at first glance: its slim cut, which brings together modern design with 70s bonds, makes it seem surprisingly delicate.

Material: Textile - Impala 932

imensions: vviatn: 216 c

Dept: 85 cm Seat width: 196 cr Seat height: 38 cr

Seat dept: 57 cm

Additional material types: Leather Additional product types: 2-seater