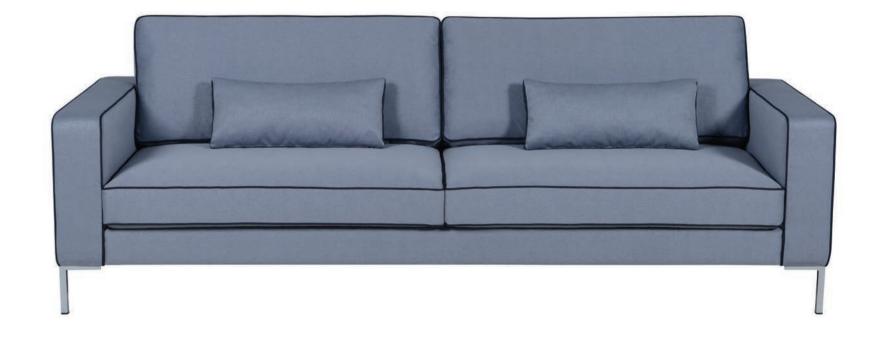

# Sofa Chelsea (3-seater)

Sofa Chelsea is convincing at first glance: its slim cut, which brings together modern design with 70s bonds, makes it seem surprisingly delicate.

Material: Textile - Impala 932

imensions: vviatn: 216 c

Dept: 85 cm Seat width: 196 cr Seat height: 38 cr

Seat dept: 57 cm

Additional material types: Leather Additional product types: 2-seater