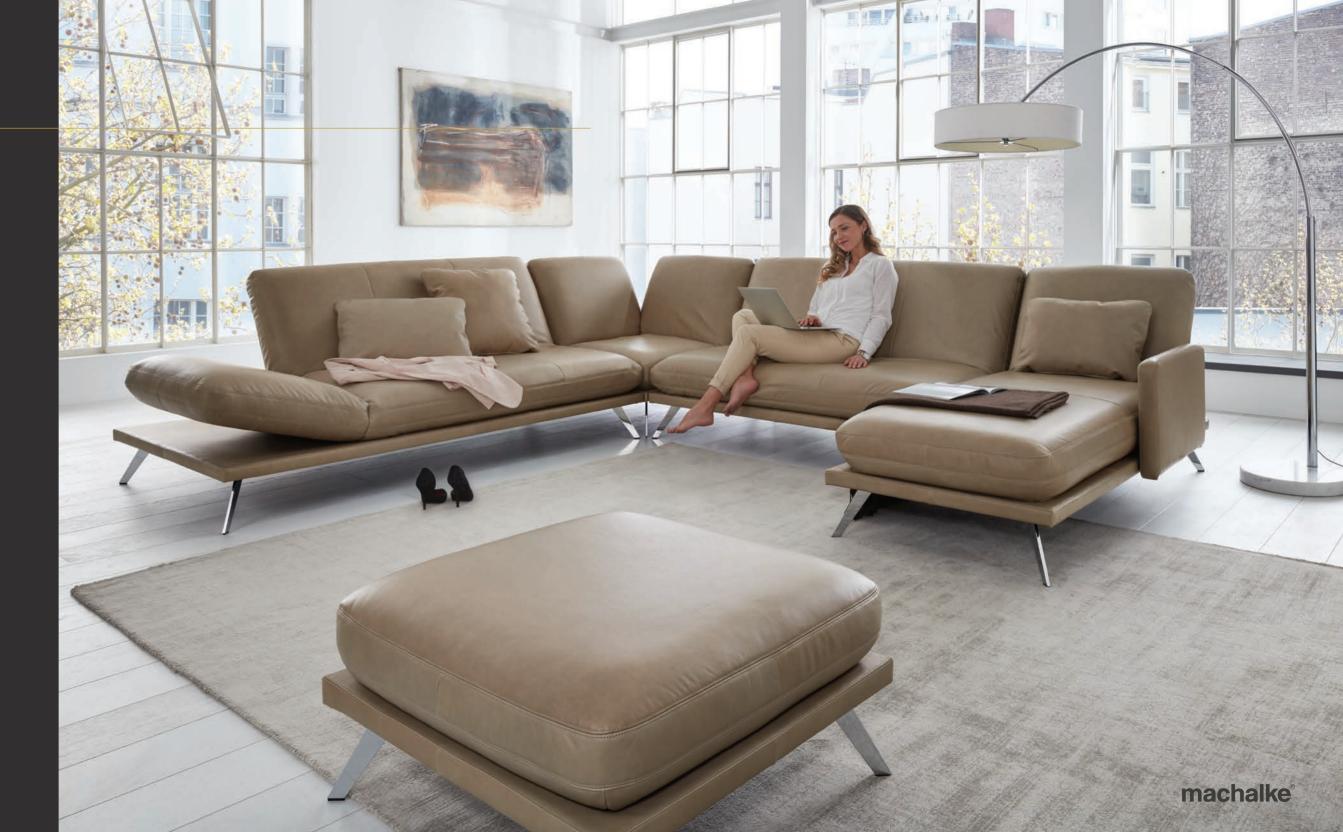

# Sofa Wings

Just sit down and experience the special and finely coordinated sitting comfort that Wings brings. Wings is not only an absolute trendsetter but furthermore creates a perfectly adjustable seating area for each individual user while offering relaxed sitting in cozy hours.

Material:

Leather

Dimensions: Width: 230 cr

Height: 91 cm Dept: 130 cm

PREMIUM