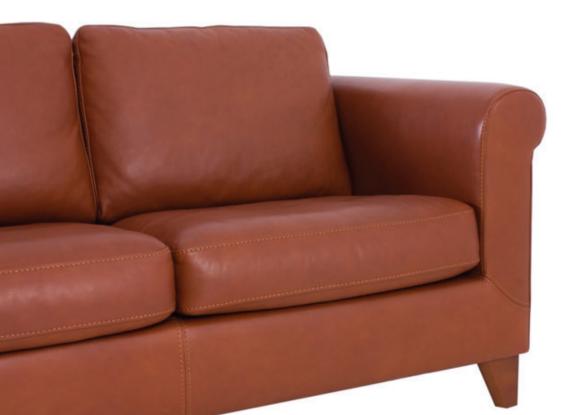

# The Chelsea sofa proves that skilful furniture design does not require elaborate flourishes.

Material: Leather – Dollaro Black 43

Dimensions: Width: 146 cm

Height: 68 cm

Seat width: 126 cm Seat height: 38 cm