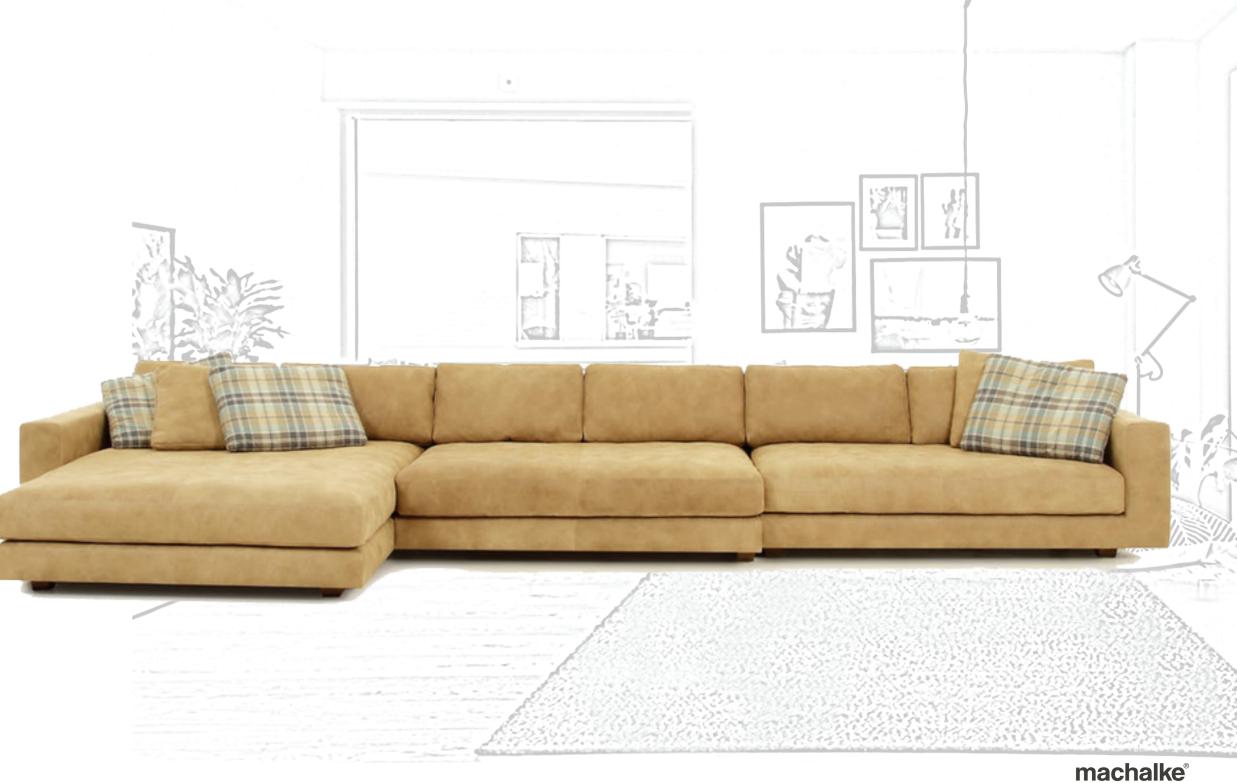

# Corner sofa Portobello

The modular sofa system Portobello offers various elements to create the perfect sofo landscape for any room size.

Material: Textile - Impala 310i

Height: 75 cn Dept: 155 cm

Dept 2-Seater: 85 Seat height: 38 cm