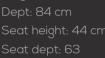

# 2-seater sofa Grand boasts a British chic, with an elegant button-stitching.

Material: Textile - Velour light gre

Dimensions: Width: 150 cr

Height: 72,5 cm

Seat height: 44,5 cm

Sofa Windsor (3-seater)

The perfect combination of cubic form and delicate button stitching in Chesterfield style.
Due to the choice of several cover qualities, the 2 and 3-seater series harmonize with a variety of furnishing styles: real leather covers make the sofa almost majestic for classic-elegant taste.