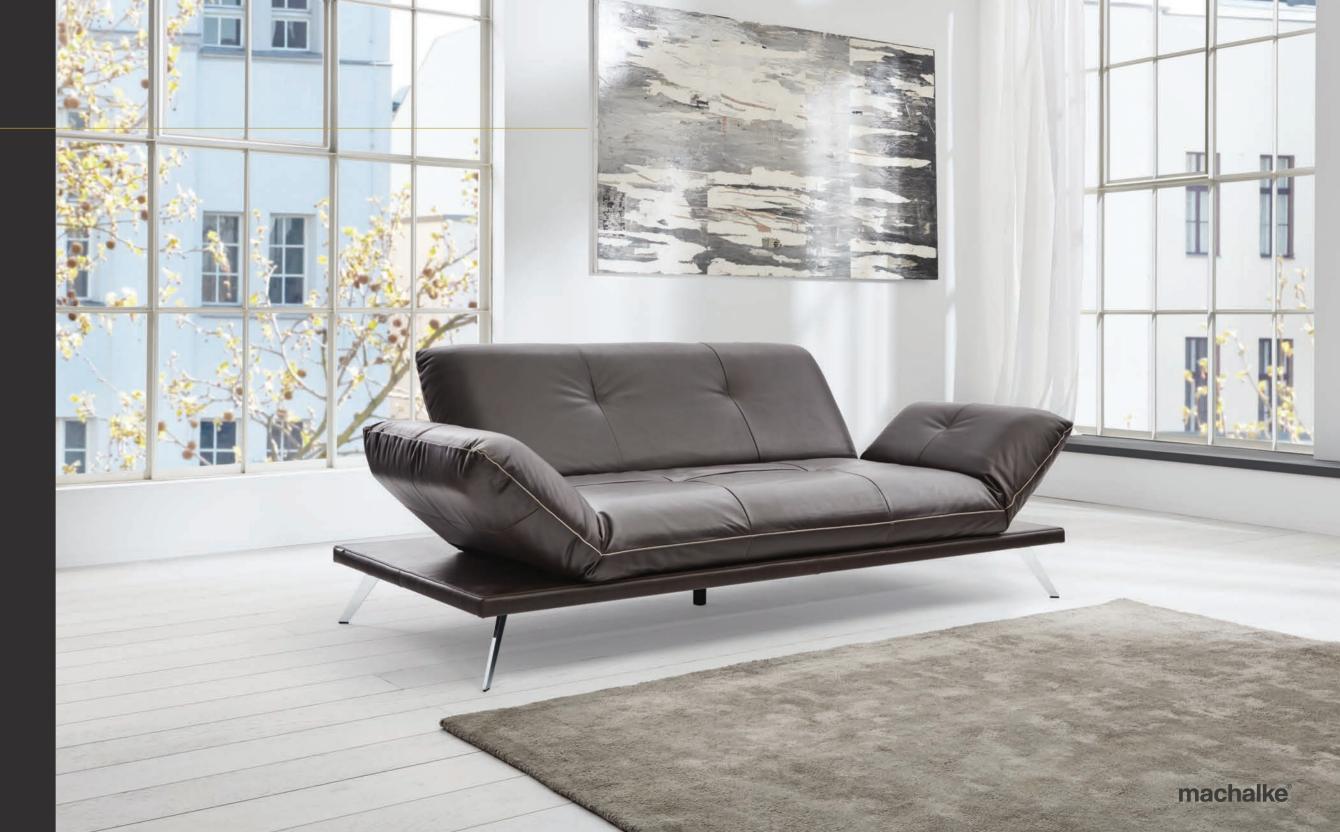

# Sofa Diego

Leather sofa

The soft rests have been formed in such a way that they are qually suitable as armests and as pillows. Reading a good book has never been so beautiful - once you have decided between the great lying comfort and the comfortable sitting option

Leather sofa

PREMIUM