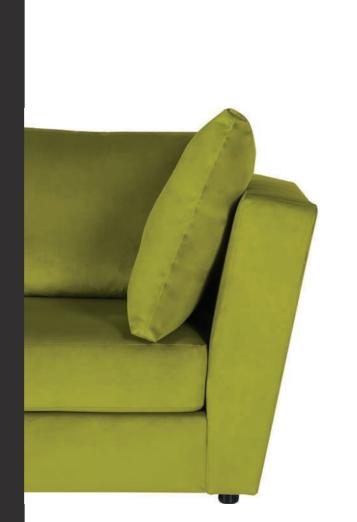

# Sofa Greenwich

Model Greenwich confirms that beauty does not always have to be complicated.

Material: Textile - Impalo

Height: 82 cm Dept: 92 cm