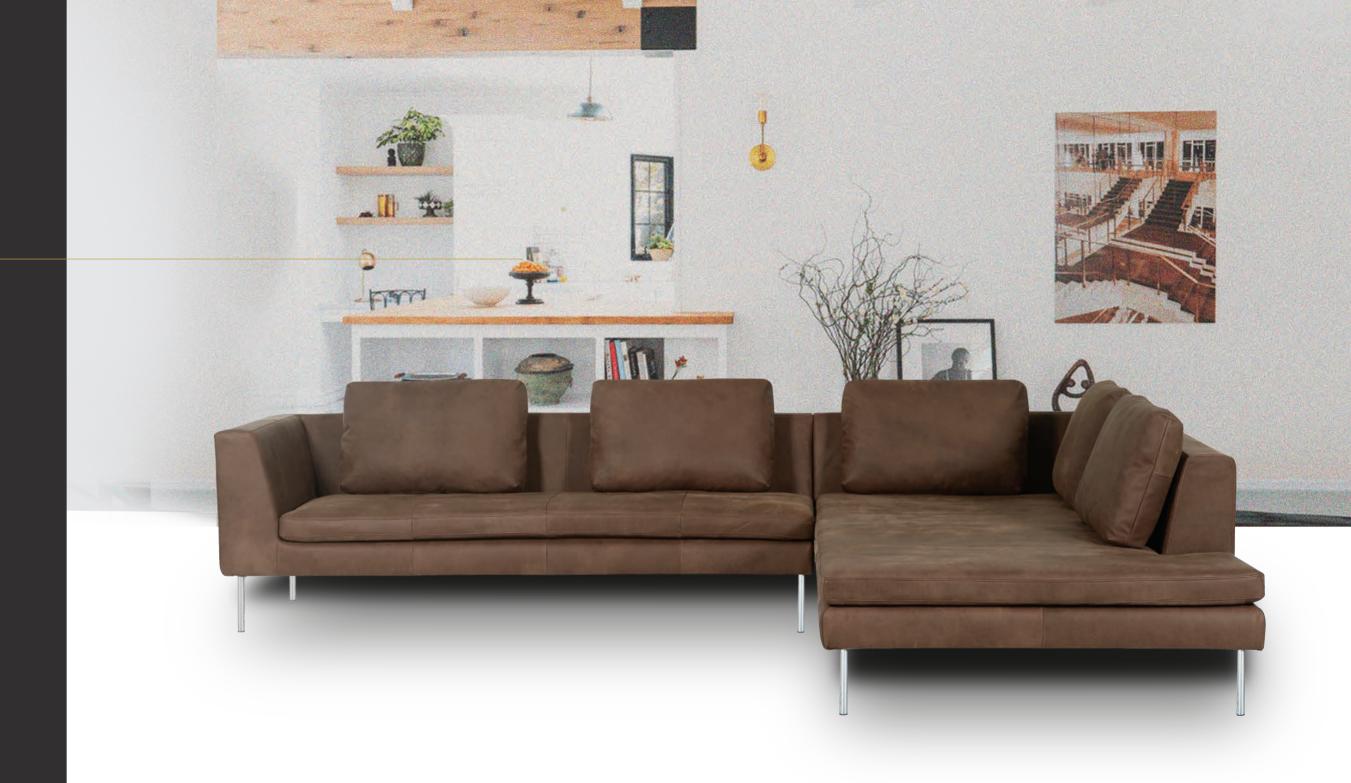

# Corner sofa Portobello

The modular sofa system Portobello offers various elements to create the perfect sofo landscape for any room size.

Material: Textile - Impala 310i

Height: 75 cn Dept: 155 cm

Dept 2-Seater: 85 Seat height: 38 cm