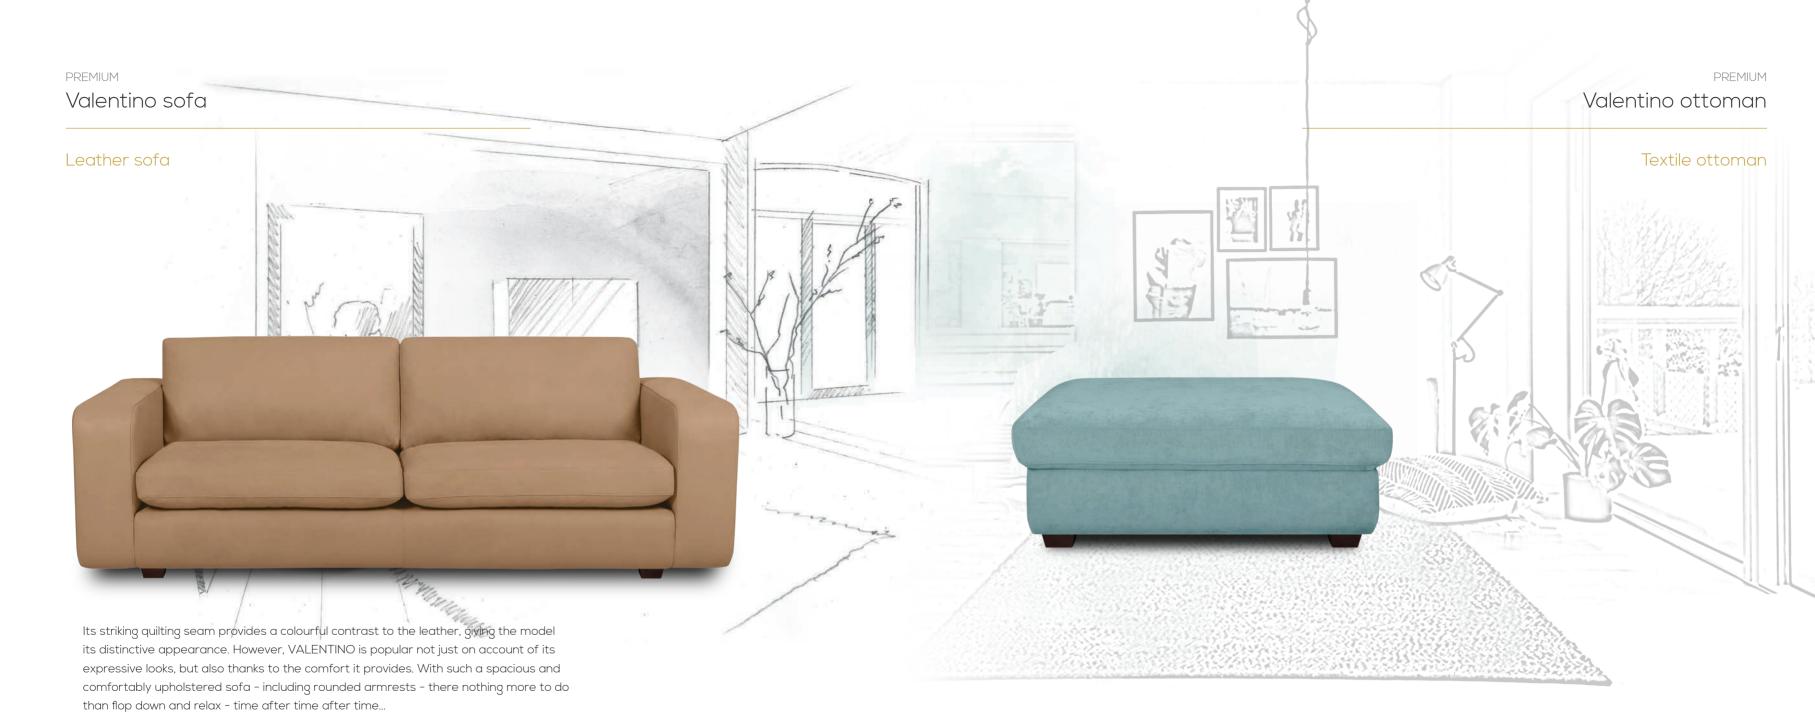

lows. Reading a good book has never been so beautiful - once you have decided between the great lying comfort and the comfortable sitting option







Leather sofa

PREMIUM

### Sofa Manolito

Leather sofa



It will be impossible to imagine your home without MANOLITO. Its clearly cut shape makes the model so timeless that it will give you pleasure for many years to come. Resting on this soft padding its pure joy. It's a good thing its carefule workmanship makes MANOLITO so imperturbable.



With its generous shape and the detailed workmanship (optionally with twin saddle seams and wide thread) PABLO is often the place to which the entire family retreats. It is understandable if your nearest and dearest like to gather there – the soft padding of the sofa is simply perfect for relaxing





# machalke®

#### PREMILIM

# Corner sofa Vivien

Vivien- she is a saucy sofa but filigree and modern at the same time. Her youthful shape is provided with lovely and sophisticated details. Te moveable side and back parts represent an additional feature. A special attention needs to be paid to the functional armrest.

Material: Leather- Hunter gr

Dimensions: Width: 301 cm

Dept: 190 cn



#### PREMIUM

# Sofa Wings

Just sit down and experience the special and finely coordinated sitting comfort that Wings brings. Wings is not only an absolute trendsetter but furthermore creates a perfectly adjustable seating area for each individual user while offering relaxed sitting in cozy hours.

Material:

Leather

Dimensions: Width: 230 cr

Height: 91 cm Dept: 130 cm



PREMIUM

# Materials



# C