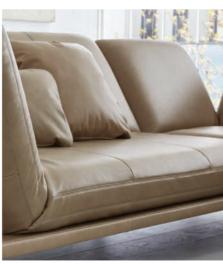

# Sofa Chelsea (3-seater)

Sofa Chelsea is convincing at first glance: its slim cut, which brings together modern design with 70s bonds, makes it seem surprisingly delicate.

Material: Textile - Impala 932

imensions: vviatn: 216 c

Dept: 85 cm Seat width: 196 cr Seat height: 38 cr

Seat dept: 57 cm

Additional material types: Leather Additional product types: 2-seater