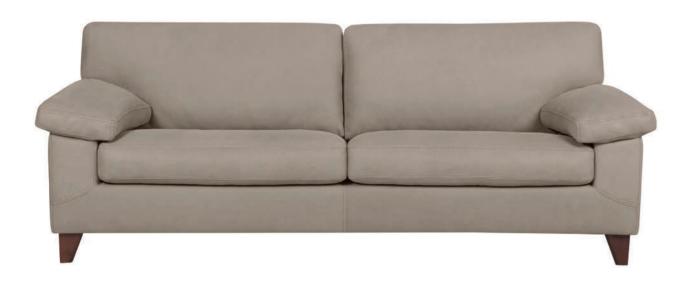

.







# Corner sofa Atoll

Clear design, relaxed seating, individual comfort: Atoll manages to inspire even luxury spoiled with its enormous coziness. A sofa landscape which invites you to pause and dwell with its spacious seating and lying surface. ATOLL becomes particularly welcoming in its extra-deep version





#### PRFMILIM

# Corner sofa Butterfly

Butterfly features timeless, modern and inovative design. The adjustable seat depth is a suprising feature of this sofa, which transforms a "correct" sitting position into a laid-back, deep sofa that simply invites you to lounge about in it. Beautifully crafted details such as decorative seams and functional armrest give this model a noble touch.

Material: Leather- Hunter gre

Height: 91 cr Dept: 270 cr



# Sofa Diego

Leather sofa



The soft rests have been formed in such a way that they are qually suitable as armests and as pillows. Reading a good book has never been so beautiful - once you have decided between the great lying comfort and the comfortable sitting option







Leather sofa

PREMIUM

### Sofa Manolito

Leather sofa



It will be impossible to imagine your home without MANOLITO. Its clearly cut shape makes the model so timeless that it will give you pleasure for many years to come. Resting on this soft padding its pure joy. It's a good thing its carefule workmanship makes MANOLITO so imperturbable.



With its generous shape and the detailed workmanship (optionally with twin saddle seams and wide thread) PABLO is often the place to which the entire family retreats. It is understandable if your nearest