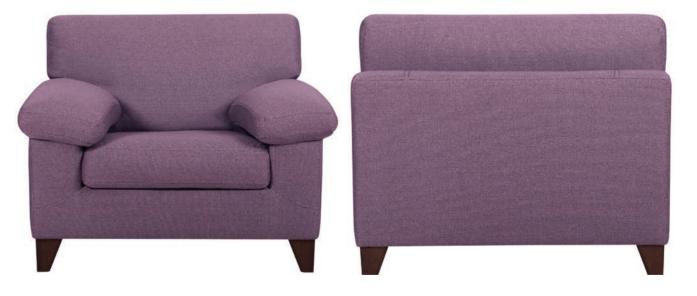

# Armchair Portobello

A sleek, straightforward design distinguishes this armchair, allowing it to fit well into a variety of interior design styles, whether classic or modern.

Material: Leather - Dollaro Miele 06

Dimensions: Width: 82 c

Height: 75 cm
Dept: 85 cm
Seat height: 38 c

-straightforward design