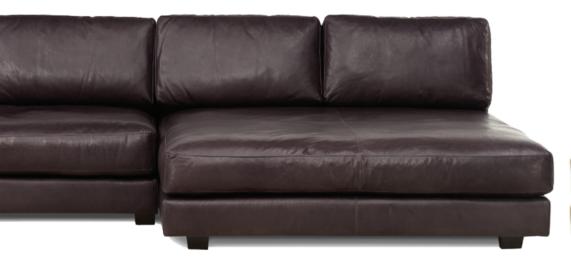

# Corner sofa Portobello

The modular sofa system Portobello offers various elements to create the perfect sofo landscape for any room size.

Material: Textile - Impala 310i

Height: 75 cn Dept: 155 cm

Dept 2-Seater: 85 Seat height: 38 cm