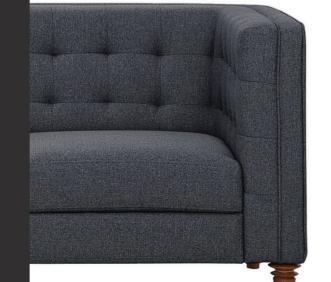

# Sofa Chelsea (2-seater)

# The Chelsea sofa proves that skilful furniture design does not require elaborate flourishes.

Material: Leather – Dollaro Black 43

Dimensions: Width: 146 cm

Height: 68 cm

Seat width: 126 cm Seat height: 38 cm