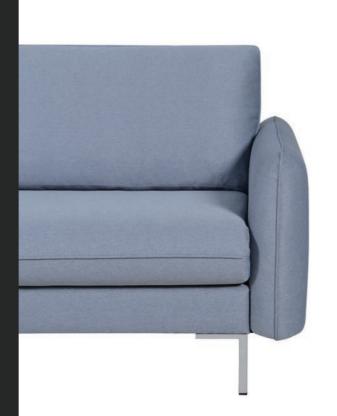

# Sofa Chelsea (3-seater)

Sofa Chelsea is convincing at first glance: its slim cut, which brings together modern design with 70s bonds, makes it seem surprisingly delicate.

Material: Textile - Impala 932

imensions: vviatn: 216 c

Dept: 85 cm Seat width: 196 cr Seat height: 38 cr

Seat dept: 57 cm

Additional material types: Leather Additional product types: 2-seater