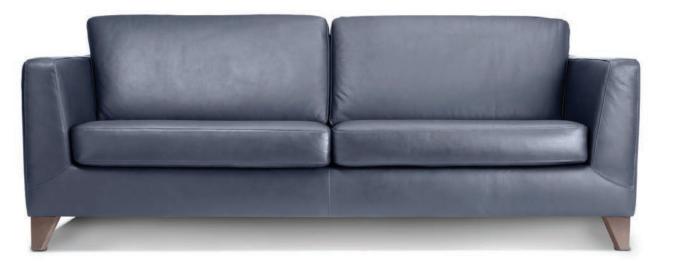

# Sofa Chelsea (3-seater)

Sofa Chelsea is convincing at first glance: its slim cut, which brings together modern design with 70s bonds, makes it seem surprisingly delicate.

Material: Textile - Impala 932

imensions: vviatn: 216 c

Dept: 85 cm Seat width: 196 cr Seat height: 38 cr

Seat dept: 57 cm

Additional material types: Leather Additional product types: 2-seater