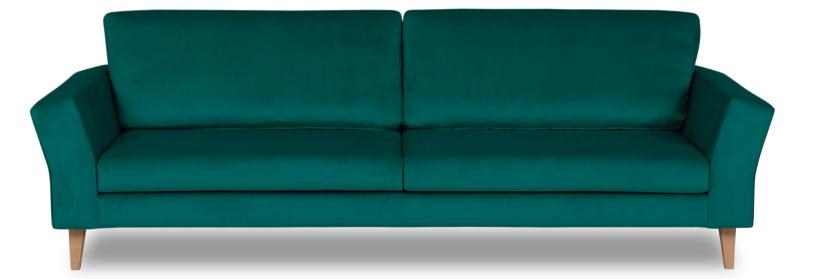

# Sofa Battersea

Design helps shape our everyday interactions through products, furniture, objects, or experiences. Battersea is the best choice to achieve all that.

Material: Textile- Velour Petro

Height: 80 cm