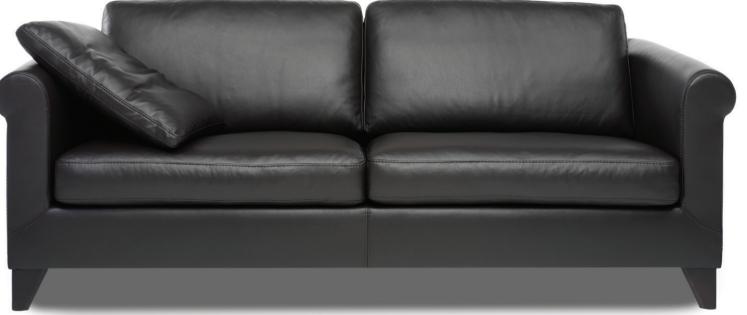

# Sofa Chelsea (3-seater)

Sofa Chelsea is convincing at first glance: its slim cut, which brings together modern design with 70s bonds, makes it seem surprisingly delicate.

Material: Textile - Impala 932

imensions: vviatn: 216 c

Dept: 85 cm Seat width: 196 cr Seat height: 38 cr

Seat dept: 57 cm

Additional material types: Leather Additional product types: 2-seater