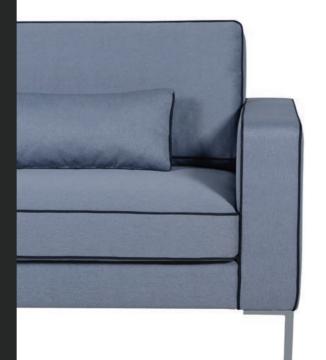

# Sofa Chelsea (3-seater)

Sofa Chelsea is convincing at first glance: its slim cut, which brings together modern design with 70s bonds, makes it seem surprisingly delicate.

Material: Textile - Impala 932

imensions: vviatn: 216 c

Dept: 85 cm Seat width: 196 cr Seat height: 38 cr

Seat dept: 57 cm

Additional material types: Leather Additional product types: 2-seater