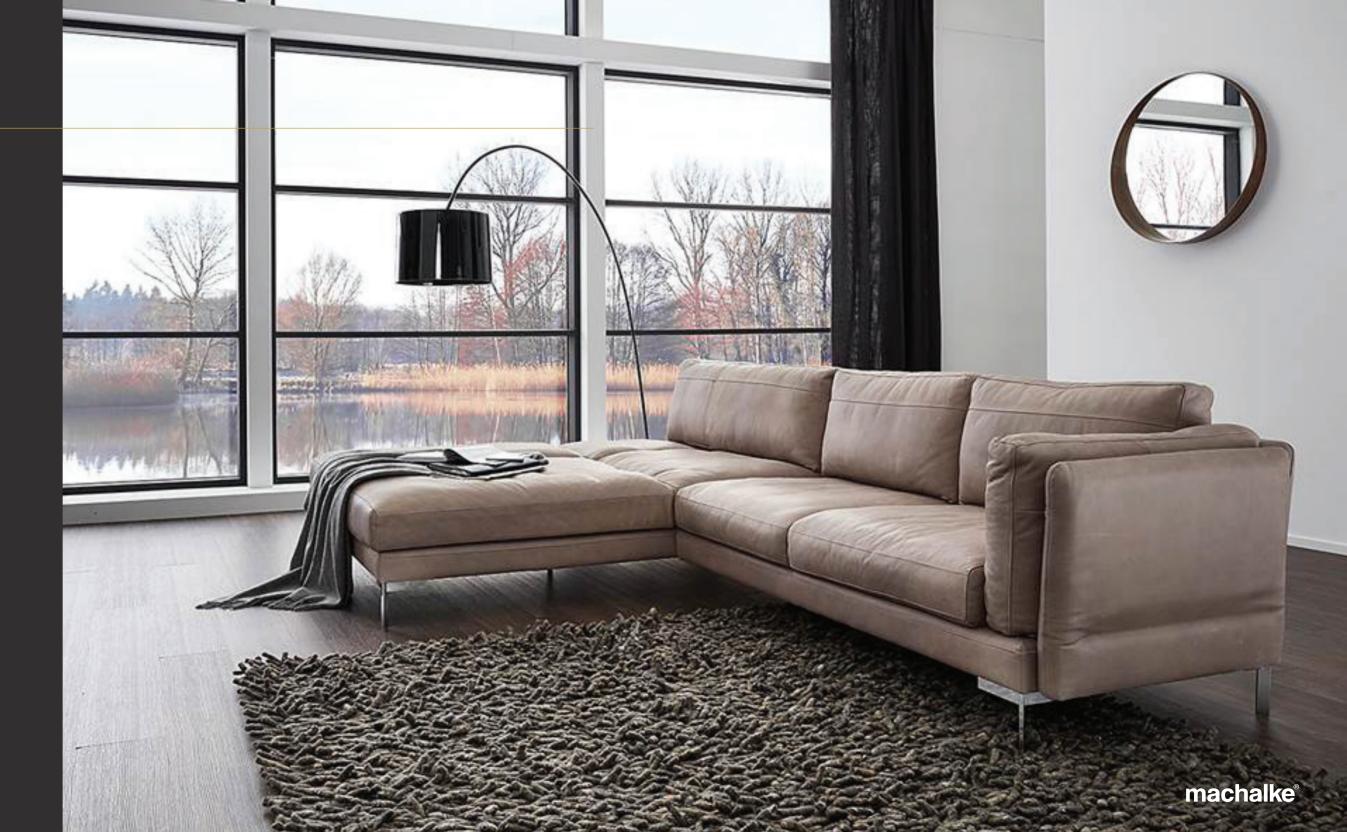

oft padding its pure joy. It's a good thing its carefule workmanship makes MANOLITO so imperturbable.



With its generous shape and the detailed workmanship (optionally with twin saddle seams and wide thread) PABLO is often the place to which the entire family retreats. It is understandable if your nearest and dearest like to gather there – the soft padding of the sofa is simply perfect for relaxing





# machalke®

#### PREMILIM

# Corner sofa Vivien

Vivien- she is a saucy sofa but filigree and modern at the same time. Her youthful shape is provided with lovely and sophisticated details. Te moveable side and back parts represent an additional feature. A special attention needs to be paid to the functional armrest.

Material: Leather- Hunter gr

Dimensions: Width: 301 cm

Dept: 190 cn



#### PREMIUM

# Sofa Wings

Just sit down and experience the special and finely coordinated sitting comfort that Wings brings. Wings is not only an absolute trendsetter but furthermore creates a perfectly adjustable seating area for each individual user while offering relaxed sitting in cozy hours.

Material:

Leather

Dimensions: Width: 230 cr

Height: 91 cm Dept: 130 cm



PREMIUM

# Materials



# Customized solutions





# Our customers

We make the path feel much more like the goal.















# furniture



next to you